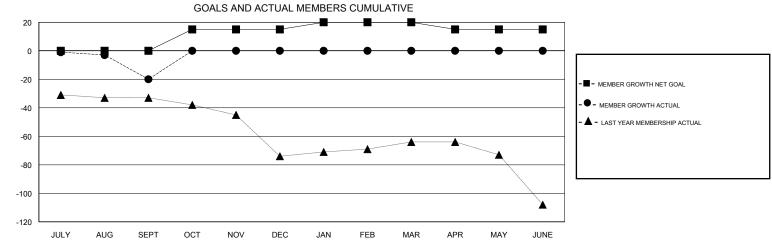

## JOOST PAIJMANS **LOCATION TURKEY GMT CA** Clubs Members RESULTS FOR 2017-2018 RESULTS FOR 2017-2018 NEW CLUB GOAL NEW CLUBS DROPPED CLUBS MEMBER GROWTH NET MEMBER GROWTH DROPPED QUARTER QUARTER GOAL ACTUAL MEMBERS ACTUAL (including transfers) 0 0 0 0 24 JULY/AUG/SEPT JULY/AUG/SEPT