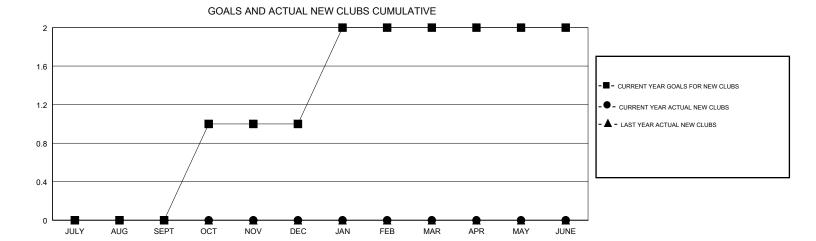

## JOOST PAIJMANS **LOCATION TURKEY GMT CA** Clubs Members RESULTS FOR 2017-2018 RESULTS FOR 2017-2018 NEW CLUB GOAL NEW CLUBS DROPPED CLUBS MEMBER GROWTH NET MEMBER GROWTH DROPPED QUARTER QUARTER GOAL ACTUAL MEMBERS ACTUAL (including transfers) 0 0 0 0 24 JULY/AUG/SEPT JULY/AUG/SEPT